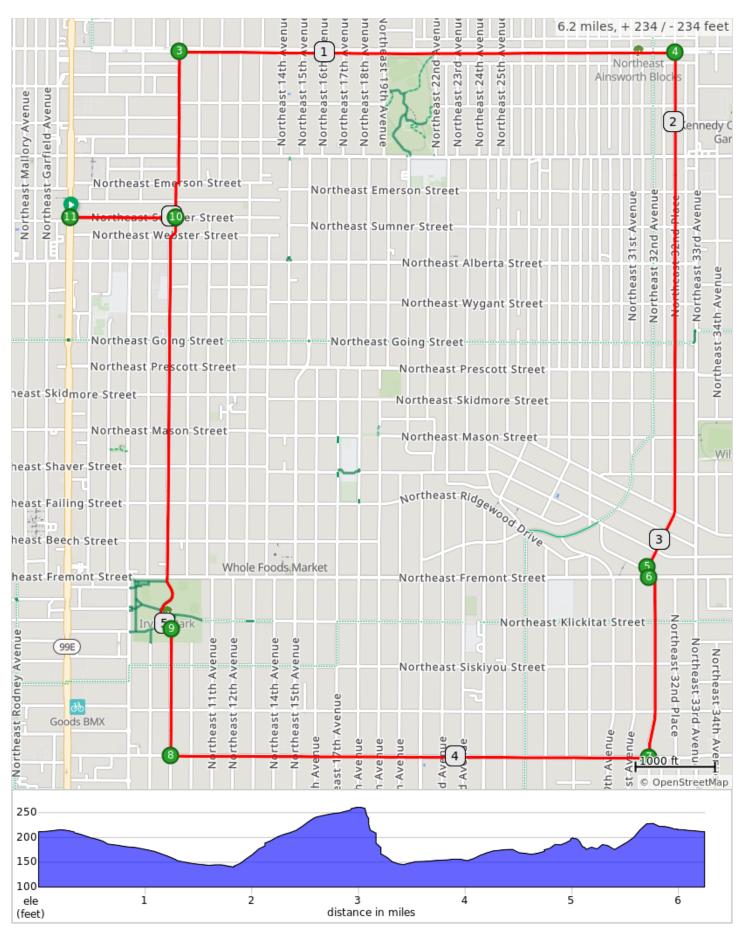

## NoPo Old Town Brewing 10K

| Num | Dist | Prev | Туре | Note                                                              | Next |
|-----|------|------|------|-------------------------------------------------------------------|------|
| 1.  | 0.0  | 0.0  | •    | Start of route                                                    | 0.3  |
| 2.  | 0.3  | 0.3  |      | L onto Northeast 9th Avenue                                       | 0.4  |
| 3.  | 0.7  | 0.4  |      | R onto Northeast Ainsworth Street                                 | 1.2  |
| 4.  | 1.8  | 1.2  |      | R onto Northeast 32nd Place                                       | 1.2  |
| 5.  | 3.1  | 1.2  |      | L down the stairs                                                 | 0.0  |
| 6.  | 3.1  | 0.0  |      | Cross Northeast Fremont Street onto Northeast 32nd<br>Avenue      | 0.4  |
| 7.  | 3.5  | 0.4  |      | R onto Northeast Knott Street                                     | 1.1  |
| 8.  | 4.7  | 1.1  |      | R onto Northeast 9th Avenue                                       | 0.3  |
| 9.  | 5.0  | 0.3  |      | Straight through Irving Park continuing onto Northeast 9th Avenue | 1.0  |
| 10. | 6.0  | 1.0  |      | L onto Northeast Sumner Street                                    | 0.3  |
| 11. | 6.2  | 0.3  |      | End of route                                                      | 0.0  |