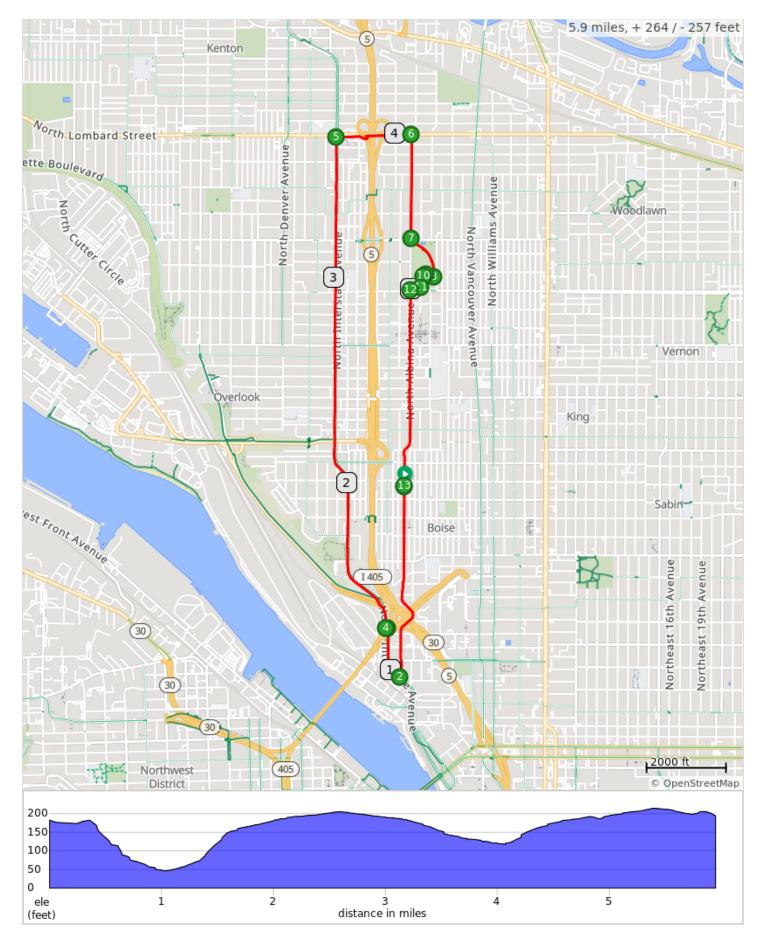

## NoPo All Rights 10K

## NoPo All Rights 10K

| Num | Dist | Prev | Туре | Note                             | Next |
|-----|------|------|------|----------------------------------|------|
| 1.  | 0.0  | 0.0  | •    | Start of route                   | 1.0  |
| 2.  | 1.0  | 1.0  |      | R onto North Interstate Avenue   | 0.3  |
| 3.  | 1.2  | 0.3  |      | L across railroad tracks         | 0.0  |
| 4.  | 1.2  | 0.0  |      | R onto North Interstate Avenue   | 2.4  |
| 5.  | 3.7  | 2.4  |      | R onto North Lombard Street      | 0.4  |
| 6.  | 4.1  | 0.4  |      | R onto North Albina Avenue       | 0.5  |
| 7.  | 4.6  | 0.5  |      | Cross street into Peninsula Park | 0.2  |
| 8.  | 4.8  | 0.2  |      | Sharp R towards gazebo           | 0.0  |
| 9.  | 4.9  | 0.0  |      | L towards fountain               | 0.0  |
| 10. | 4.9  | 0.0  |      | Through the rose garden          | 0.1  |
| 11. | 5.0  | 0.1  |      | R onto path                      | 0.1  |
| 12. | 5.0  | 0.1  |      | L onto North Albina Avenue       | 0.9  |
| 13. | 5.9  | 0.9  |      | End of route                     | 0.0  |