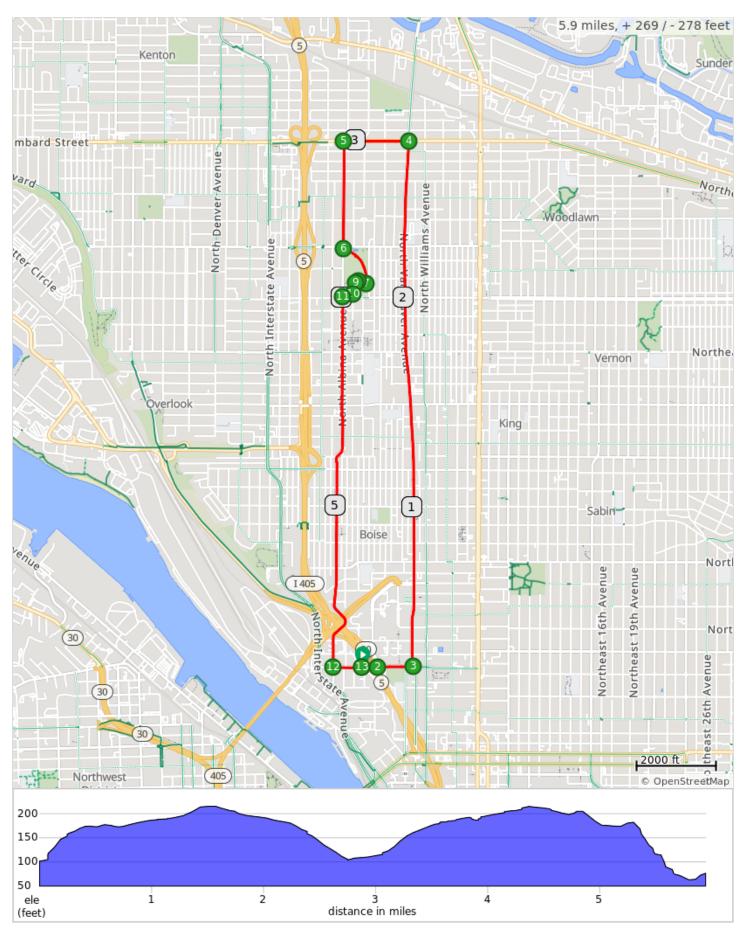

## NoPo All Lefts 10K

## NoPo All Lefts 10K

| Num | Dist | Prev | Туре | Note                                | Next |
|-----|------|------|------|-------------------------------------|------|
| 1.  | 0.0  | 0.0  | •    | Start of route                      | 0.1  |
| 2.  | 0.1  | 0.1  |      | Keep L onto North Russell Street    | 0.2  |
| 3.  | 0.2  | 0.2  |      | Sharp L onto North Vancouver Avenue | 2.5  |
| 4.  | 2.8  | 2.5  |      | L onto North Lombard Street         | 0.3  |
| 5.  | 3.1  | 0.3  |      | L onto North Albina Avenue          | 0.5  |
| 6.  | 3.6  | 0.5  |      | L into Peninsula Park               | 0.2  |
| 7.  | 3.8  | 0.2  |      | Sharp R towards gazebo              | 0.0  |
| 8.  | 3.8  | 0.0  |      | L towards fountain                  | 0.0  |
| 9.  | 3.9  | 0.0  |      | Through the rose garden             | 0.1  |
| 10. | 3.9  | 0.1  |      | R onto path                         | 0.1  |
| 11. | 4.0  | 0.1  |      | L onto North Albina Avenue          | 1.8  |
| 12. | 5.8  | 1.8  |      | L onto North Russell Street         | 0.1  |
| 13. | 5.9  | 0.1  |      | End of route                        | 0.0  |